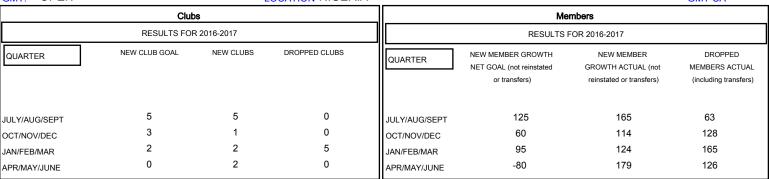

## MONTHLY MEMBERSHIP PROGRESS REPORT

District 404 B2

Results as of: 6/30/2017

GMT: OPEN LOCATION NIGERIA GMT CA







| DROPPED CLUBS: 5  DROPPED MEMBERS |            | 55 CLUBS OF 77 ADDED 1 OR MORE NEW MEMBERS | GENDER DISTRI<br>MALE<br>FEMALE | BUTION<br>990 (61.68%)<br>615 (38.32%) |    |
|-----------------------------------|------------|--------------------------------------------|---------------------------------|----------------------------------------|----|
| DECEASED                          | 10         | CLICK HERE FOR CUMULATIVE MEMBERSHIP DATA  | TOTAL FAMILY UNIT MEMBERS       |                                        | 75 |
| CLUB CANCELLED OTHER              | 115<br>356 |                                            | FAMILY MEMBERS PAYING HALF 42   |                                        | 42 |
| TOTAL                             | 481        |