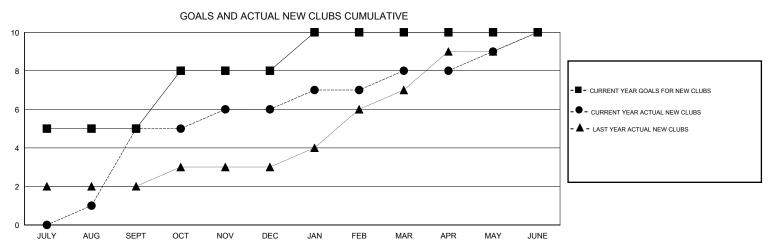

## MONTHLY MEMBERSHIP PROGRESS REPORT

District 404 B2

Results as of: 6/30/2017

GMT: OPEN LOCATION NIGERIA GMT CA







| DROPPED CLUBS: 5  DROPPED MEMBERS |            | 55 CLUBS OF 77 ADDED 1 OR MORE NEW MEMBERS | GENDER DISTRI<br>MALE<br>FEMALE | BUTION<br>990 (61.68%)<br>615 (38.32%) |    |
|-----------------------------------|------------|--------------------------------------------|---------------------------------|----------------------------------------|----|
| DECEASED                          | 10         | CLICK HERE FOR CUMULATIVE MEMBERSHIP DATA  | TOTAL FAMILY UNIT MEMBERS       |                                        | 75 |
| CLUB CANCELLED OTHER              | 115<br>356 |                                            | FAMILY MEMBERS PAYING HALF 42   |                                        | 42 |
| TOTAL                             | 481        |