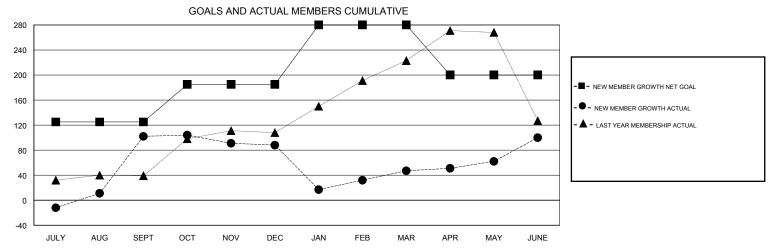

## MONTHLY MEMBERSHIP PROGRESS REPORT

District 404 B2

Results as of: 6/30/2017

GMT: OPEN LOCATION NIGERIA GMT CA







| DROPPED CLUBS: 5  DROPPED MEMBERS |            | 55 CLUBS OF 77 ADDED 1 OR MORE NEW MEMBERS | GENDER DISTRI<br>MALE<br>FEMALE | BUTION<br>990 (61.68%)<br>615 (38.32%) |    |
|-----------------------------------|------------|--------------------------------------------|---------------------------------|----------------------------------------|----|
| DECEASED                          | 10         | CLICK HERE FOR CUMULATIVE MEMBERSHIP DATA  | TOTAL FAMILY UNIT MEMBERS       |                                        | 75 |
| CLUB CANCELLED OTHER              | 115<br>356 |                                            | FAMILY MEMBERS PAYING HALF 42   |                                        | 42 |
| TOTAL                             | 481        |